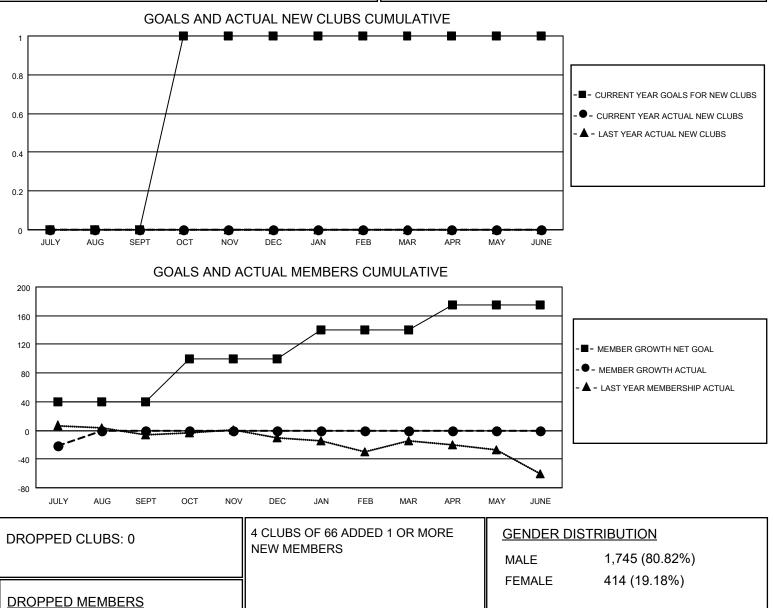

## LOCATION WISCONSIN

District 27 B2

Results as of: 7/31/2020

| Clubs                 |               |           |               | Members               |                           |                         |                                                    |
|-----------------------|---------------|-----------|---------------|-----------------------|---------------------------|-------------------------|----------------------------------------------------|
| RESULTS FOR 2020-2021 |               |           |               | RESULTS FOR 2020-2021 |                           |                         |                                                    |
| QUARTER               | NEW CLUB GOAL | NEW CLUBS | DROPPED CLUBS | QUARTER               | MEMBER GROWTH NET<br>GOAL | MEMBER GROWTH<br>ACTUAL | DROPPED<br>MEMBERS ACTUAL<br>(including transfers) |
| JULY/AUG/SEPT         | 0             | 0         | 0             | JULY/AUG/SE           | PT 40                     | 6                       | 26                                                 |
| OCT/NOV/DEC           | 1             | 0         | 0             | OCT/NOV/DEC           | 60                        | 0                       | 0                                                  |
| JAN/FEB/MAR           | 0             | 0         | 0             | JAN/FEB/MAR           | 40                        | 0                       | 0                                                  |
| APR/MAY/JUNE          | 0             | 0         | 0             | APR/MAY/JUN           | IE 35                     | 0                       | 0                                                  |